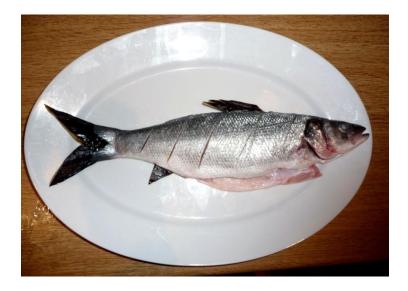

#### We include raw food in our cat's every day diet

Raw eggs – Egg Yolk only - ones or twice a week

Raw fish – fresh and cleaned of bones, ones a week

**WATER in your pet dish** (stainless steel preferable) should be changed every day.