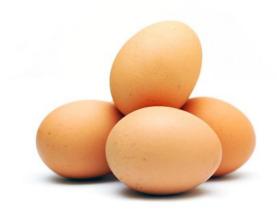

#### We include raw food in our cat's every day diet

Raw eggs – Egg Yolk only - ones or twice a week

Raw fish – fresh and cleaned of bones, ones a week

**WATER in your pet dish** (stainless steel preferable) should be changed every day.