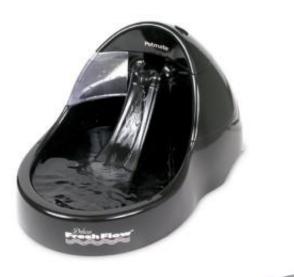

**Electric PET FOUNTAINS** are recommended. They attract pet to drink more frequently. The water in fountain should be changed at least ones a week, filter changed monthly.