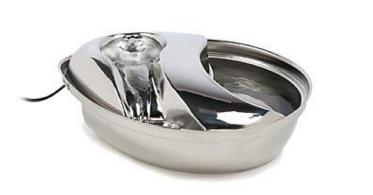

**Electric PET FOUNTAINS** are recommended. They attract pet to drink more frequently. The water in fountain should be changed at least ones a week, filter changed monthly.