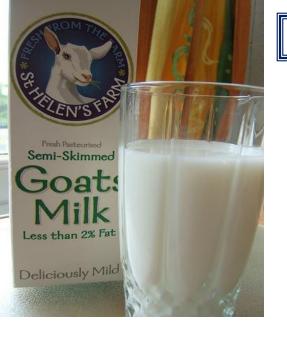

e, highly palatable and provide maximum nutrient absorption. Fresh meats provide vital nutrients like amino acids (such as lysine and taurine), essential minerals, and other key building blocks that encourage strong bones and muscles.

#### Herring & Salmon formula

**EVO Dry Cat Food** is grain free. By removing ALL grain from the diet, EVO minimizes starch or carbohydrate intake while maximizing the concentration of protein. In fact, EVO provides high-quality protein at a level that is among the highest available anywhere. EVO cat and kitten foods are formulated with the highest quality meats, and whole fruit and vegetables are added to provide natural vitamins, minerals, fiber and phytochemicals.









### Variety of Premium Can Food to be provided on daily basis





fanci











#### Goat Milk only. NO caw milk

Raw beef – lean and fresh, cut in pieces.

#### We include raw food in our cat's every day diet



Raw eggs – Egg Yolk only - ones or twice a week



Raw fish – fresh and cleaned of bones, ones a week

**WATER in your pet dish** (stainless steel preferable) should be changed every day.

**Electric PET FOUNTAINS** are recommended. They attract pet to drink more frequently. The water in fountain should be changed at least ones a week, filter changed monthly.