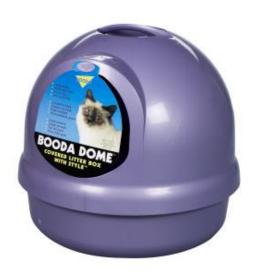

## Litter accessories

Large Sifting Cat Litter Pan

Petmate Booda Dome Cleanstep **Booda Dome Covered**Litter Box