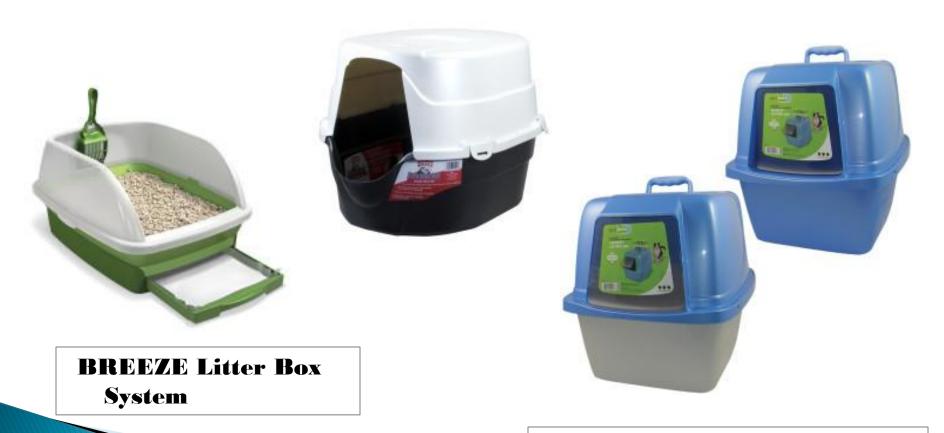

### Litter accessories

Nature's Miracle Jumbo Hooded Oval Litter Box

Van Ness Extra Giant Enclosed Cat Pan