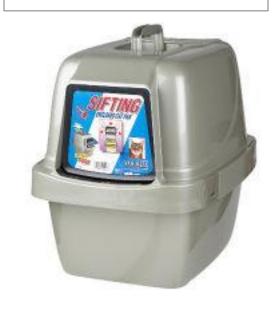

### Litter accessories

Nature's Miracle Jumbo Hooded Oval Litter Box

Van Ness Extra Giant Enclosed Cat Pan